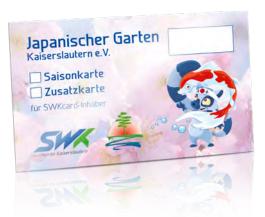

#### » japanischergarten.de

Buy a family season ticket 2024 for the Japanischer Garten (Japanese Garden) with the SWKcard for only € 16!
Discounts on day passes.

Japanische

### Season ticket for the Japanischer Garten

SWKcard holders\* can purchase a season ticket for the Japanischer Garten Kaiserslautern e.V. for only € 16. The season ticket is valid for persons who live in the same household (SWKcard holder and 1 other adult plus own children under 18).

Please note: The season pass offer is only valid once for each SWKcard holder. Therefore, the season ticket coupon of the digital SWKcard can only be redeemed once! When the redemption process has been selected, the coupon is considered redeemed and can not be reset. Only call up the coupon at the checkout after being asked to do so by the Japanischer Garten staff member!