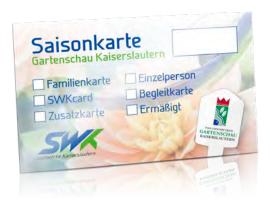

# Cooperation with the Gartenschau Kaiserslautern

» gartenschau-kl.de

Buy a family season ticket 2024 for the Gartenschau with the SWKcard for only €31!

#### Season ticket for the Gartenschau

SWKcard holders\* can purchase a season ticket for the Gartenschau for only €31. The season ticket is valid for persons who live in the same household (SWKcard holder and 1 other adult plus own children up to and including 17). You can buy a season ticket either in person at the ticket window or via Gartenschau online ticket sales.

Please note: The season pass offer is only valid once for each SWKcard holder. Therefore, the season ticket coupon of the digital SWKcard can only be redeemed once! When the redemption process has been selected, the coupon is considered redeemed and can not be reset. Only call up the coupon at the checkout after being asked to do so by the Gartenschau staff member!

Holders of a season ticket purchased with the SWKcard also gain free admission to the Gartenschau evening events.

<sup>\*</sup>The SWKcard holder is the person who has a contract with SWK