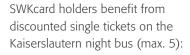

# SWK night bus

» swk-kl.de/nachtbus

| Price level | Normal price | SWKcard price |
|-------------|--------------|---------------|
| PS 1        | €2.70        | €1.50         |
| PS 2        | €3.80        | €2.00         |
| PS 21       | €4.30        | €3.00         |
| PS 3        | €4.90        | €3.00         |