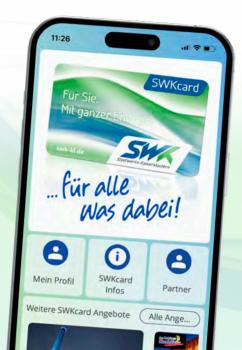

# Digital SWKcard!

# Take advantage of the digital SWKcard!

With the SWKcard you are always informed about current promotions, special additional offers, sweepstakes and new SWKcard partners.

- » Register at SWK customer portal under www.meineswk.de
- » Download our SWK app from Google Play or App Store or use the QR code
- » Call up "Mein Profil" in the app under SWKcard
- » Enter your SWK customer portal access data (e-mail address and password)
- » Select "LOGIN", and you're done!
- » Now you can redeem your coupons with the partners

Please note that some coupons can **only be redeemed once**. One-time coupons that are selected in spite of the notice lose their validity and **can not** be activated again!

In addition to the digital SWKcard, the app has many other service offers and information for you. Why not take a look?